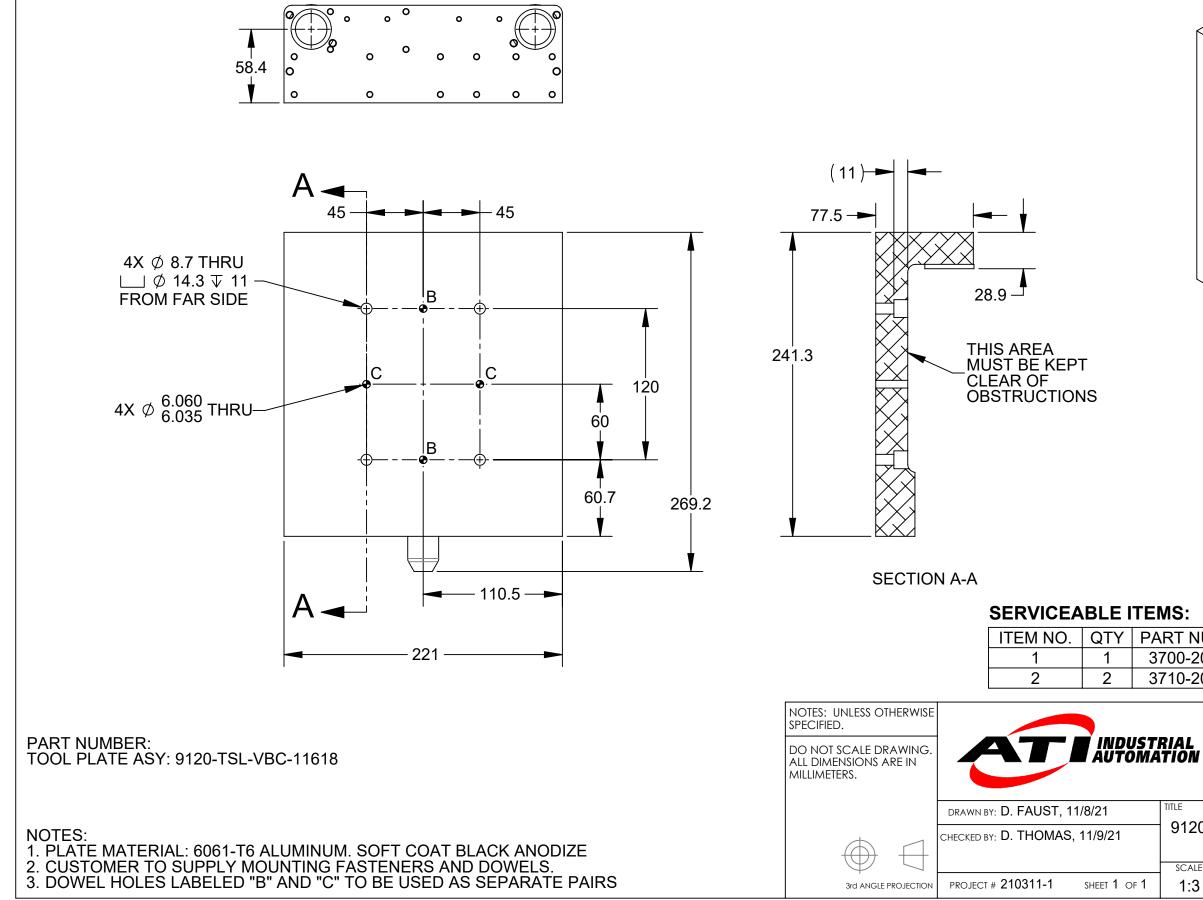

|                                                          | REV.   | DESCRIPTION     | INITIATOR | DATE      |
|----------------------------------------------------------|--------|-----------------|-----------|-----------|
|                                                          | 01     | INITIAL DRAWING | DAF       | 11/9/2021 |
|                                                          | L      |                 |           | <u></u>   |
|                                                          |        |                 |           |           |
|                                                          |        |                 |           |           |
|                                                          |        |                 |           |           |
|                                                          |        |                 |           |           |
|                                                          |        |                 |           |           |
|                                                          |        |                 |           |           |
|                                                          |        |                 |           |           |
|                                                          |        |                 |           |           |
|                                                          |        | 0               | 2         |           |
|                                                          |        | 0   +           |           |           |
|                                                          |        |                 | 3         |           |
|                                                          |        |                 | I I       |           |
|                                                          |        | 0               |           |           |
|                                                          |        | 0               |           |           |
|                                                          |        |                 |           |           |
|                                                          |        |                 |           |           |
|                                                          | •      |                 |           |           |
| C C 120 241.3 THIS ARE<br>MUST BE<br>CLEAR OL<br>OBSTRUC | KEPT   |                 |           |           |
|                                                          | F      |                 |           |           |
|                                                          | JIIONS |                 |           |           |
|                                                          |        | <u>(1)</u>      |           |           |
|                                                          |        | Č               |           |           |
|                                                          |        |                 |           |           |
| 60.7 <sub>269.2</sub>                                    |        |                 |           |           |
|                                                          |        |                 |           |           |
|                                                          |        |                 |           |           |
|                                                          |        |                 |           |           |

| PART NUMBER  | DESCRIPTION                     |
|--------------|---------------------------------|
| 3700-20-3323 | QC TOOL STAND ALIGNMENT PIN     |
| 3710-20-1028 | LARGE TOOL STAND BRONZE BUSHING |

## 9120-TSL-VBC-11618 MANUAL DRAWING

TITLE

| SCALE | SIZE | DRAWING NUMBER        |
|-------|------|-----------------------|
| 1:3   | В    | 9630-20-TSL-VBC-11618 |

REVISION 01